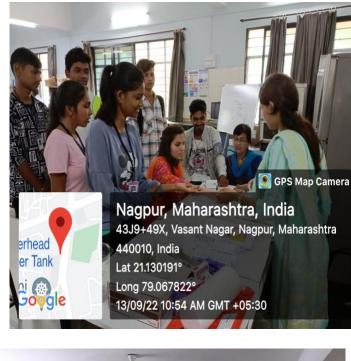

Dr.Mrs. B.A. Mehere

Head of the Department

Dr. Utpal Dongre HEAD DEPARTMENT OF BIOCHEMISTRY & BIOTECHNOLOGY DR. AMBEDKAR COLLEGE, DEEKSHA BHOOMI, NAGPUR Department of Biochemistry and Biotechnology organized a camp on "**BLOOD GROUP DETECTION AND MEDICAL HEALTH CHECK-UP**" for all students of various streams (B.A, B.Com, B.Sc, BCA and Law Part -I) from 13<sup>th</sup> September 2022 to 19<sup>th</sup> September 2022 at departmental laboratory. Around 375 students participated in the camp and DR. Rahul Me here examined the students and counselled them about their health, hygiene and diet.

### **Glimpses of Blood Group Camp**