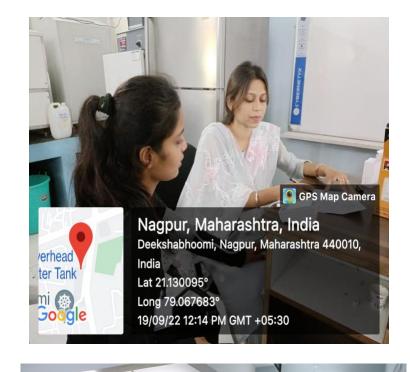

Dr.Mrs. B.A. Mehere

Head of the Department

Dr. Utpal Dongre HEAD DEPARTMENT OF BIOCHEMISTRY & BIOTECHNOLOGY DR. AMBEDKAR COLLEGE, DEEKSHA BHOOMI, NAGPUR Department of Biochemistry and Biotechnology organized a camp on "**BLOOD GROUP DETECTION AND MEDICAL HEALTH CHECK-UP**" for all students of various streams (B.A, B.Com, B.Sc, BCA and Law Part -I) from 13<sup>th</sup> September 2022 to 19<sup>th</sup> September 2022 at departmental laboratory. Around 375 students participated in the camp and DR. Rahul Me here examined the students and counselled them about their health, hygiene and diet.

### **Glimpses of Blood Group Camp**