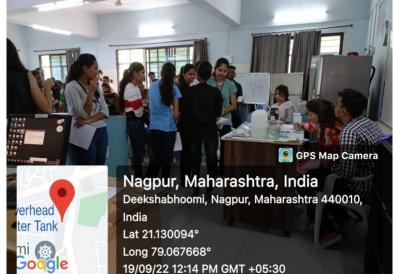

### **Glimpses of Blood Group Camp**

Dr.Mrs. B.A. Mehere

Head of the Department

Dr. Utpal Dongre HEAD DEPARTMENT OF BIOCHEMISTRY & BIOTECHNOLOGY DR. AMBEDKAR COLLEGE, DEEKSHA BHOOMI, NAGPUR Department of Biochemistry and Biotechnology organized a camp on "**BLOOD GROUP DETECTION AND MEDICAL HEALTH CHECK-UP**" for all students of various streams (B.A, B.Com, B.Sc, BCA and Law Part -I) from 13<sup>th</sup> September 2022 to 19<sup>th</sup> September 2022 at departmental laboratory. Around 375 students participated in the camp and DR. Rahul Me here examined the students and counselled them about their health, hygiene and diet.