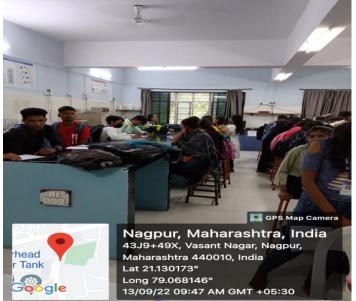

### **Glimpses of Blood Group Camp**

Dr.Mrs. B.A. Mehere

Head of the Department

Dr. Utpal Dongre HEAD DEPARTMENT OF BIOCHEMISTRY & BIOTECHNOLOGY DR. AMBEDKAR COLLEGE, DEEKSHA BHOOMI, NAGPUR Department of Biochemistry and Biotechnology organized a camp on "**BLOOD GROUP DETECTION AND MEDICAL HEALTH CHECK-UP**" for all students of various streams (B.A, B.Com, B.Sc, BCA and Law Part -I) from 13<sup>th</sup> September 2022 to 19<sup>th</sup> September 2022 at departmental laboratory. Around 375 students participated in the camp and DR. Rahul Me here examined the students and counselled them about their health, hygiene and diet.