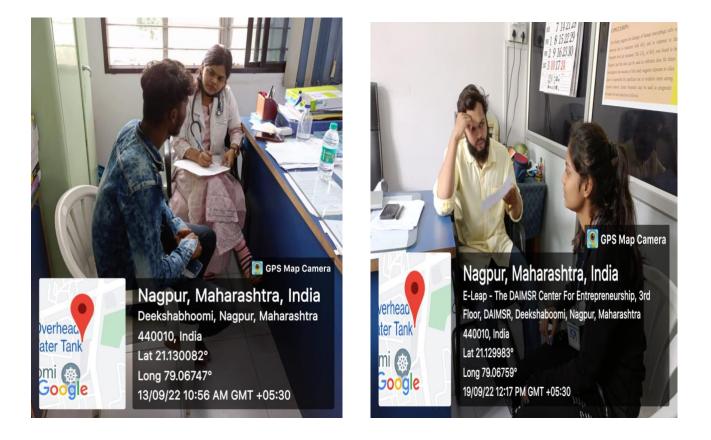

Dr.Mrs. B.A. Mehere

Head of the Department

Dr. Utpal Dongre HEAD DEPARTMENT OF BIOCHEMISTRY & BIOTECHNOLOGY DR. AMBEDKAR COLLEGE, DEEKSHA BHOOMI, NAGPUR Department of Biochemistry and Biotechnology organized a camp on "**BLOOD GROUP DETECTION AND MEDICAL HEALTH CHECK-UP**" for all students of various streams (B.A, B.Com, B.Sc, BCA and Law Part -I) from 13<sup>th</sup> September 2022 to 19<sup>th</sup> September 2022 at departmental laboratory. Around 375 students participated in the camp and DR. Rahul Me here examined the students and counselled them about their health, hygiene and diet.

### **Glimpses of Blood Group Camp**